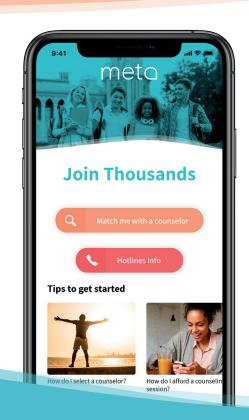

**Welcome To** 

# meta

## adler | GRADUATE

META is the only teletherapy app designed to support you throughout your time in college

Choose your own provider and use chat, video, and voice counseling whenever you want from your smartphone.

## College is the right choice. META is here to help.

- ANXIETY, STRESS, & DEPRESSION

  Learn how to cope when you're feeling down
- FAMILY ISSUES

  Relationships require work and reflection
  —work with counselor for help on how
- WORK-LIFE BALANCE
  Talk to a professional about how to balance your priorities
- TRAUMA